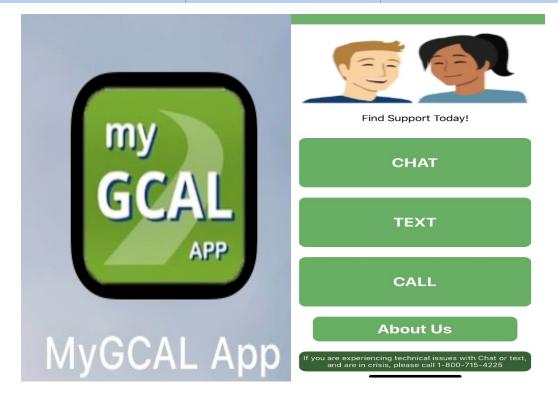

Or Download and Use the Georgia Crisis and Access Line (GCAL) App to chat, text, or call